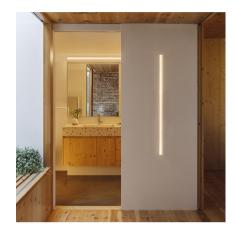

Design By Ramos & Bassols

The Spa wall or ceiling lamp projects a bright glare-free light thanks to the subtle fluted effect of its shade. The aluminium frame has a wide range of finishes to adapt to different interior designs.

## **General Lighting**

Lamp for general lighting that equally distributes the light in all directions.